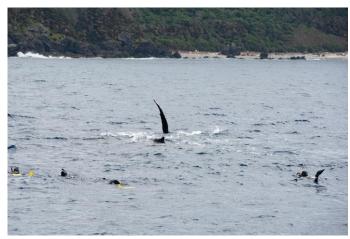

## **Whale Swim**

| 日付        | 2021年3月23日                               |  |  |
|-----------|------------------------------------------|--|--|
| 曜日        | 木曜日                                      |  |  |
| スタッフ      | 太田 健二郎 (おおた けんじろう)                       |  |  |
|           | 早樋 拓也<br>(はやひ たくや)                       |  |  |
| 天気        | 墨                                        |  |  |
| 気温 (℃)    | 15~18                                    |  |  |
| 水温(℃)     | 20                                       |  |  |
| 風 (m)     | 北 1~2                                    |  |  |
| 潮         | 若潮(9.6)                                  |  |  |
| ツアー時間     | 9:10~16:00                               |  |  |
| 航行距離 (km) | 84                                       |  |  |
| クジラの種類    | ザトウクジラ                                   |  |  |
| 発見頭数      | 5群8頭<br>(1頭+1頭+シンガー+<br>エスコート付親子+親<br>子) |  |  |

|       | ①1頭        | ②1頭<br>(スイム!) | ③シンガー<br>(スイム!) | <ul><li>④エスコート付親子<br/>(スイム!!)</li></ul> | ⑤親子        |
|-------|------------|---------------|-----------------|-----------------------------------------|------------|
| 発見場所  | 江仁屋離れ 付近   | 与路島 南沖        | 須子茂離れ 南沖        | 与路島 南沖                                  | 須子茂離れ 北沖   |
| 発見時間  | 10:00頃     | 9:20頃         | 12:50頃          | 13:30頃                                  | 15:20頃     |
| アクション | ブロー        | ブロー           | ブロー             | ブロー                                     | ブロー        |
|       | フルークアップダイブ | フルークアップダイブ    | フルークアップダイブ      | フルークアップダイブ                              | フルークアップダイブ |
|       | ブリーチ       |               |                 | ペックスラップ                                 |            |
|       |            |               |                 | テールスラップ                                 |            |