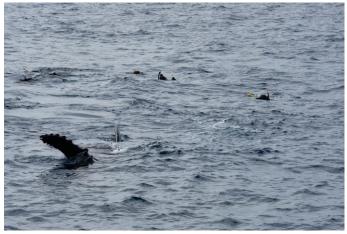

## **Whale Swim**

| 日付        | 2021年3月23日                               |  |  |
|-----------|------------------------------------------|--|--|
| 曜日        | 木曜日                                      |  |  |
| スタッフ      | 太田 健二郎 (おおた けんじろう)                       |  |  |
|           | 早樋 拓也<br>(はやひ たくや)                       |  |  |
| 天気        | 墨                                        |  |  |
| 気温 (℃)    | 15~18                                    |  |  |
| 水温(℃)     | 20                                       |  |  |
| 風 (m)     | 北 1~2                                    |  |  |
| 潮         | 若潮(9.6)                                  |  |  |
| ツアー時間     | 9:10~16:00                               |  |  |
| 航行距離 (km) | 84                                       |  |  |
| クジラの種類    | ザトウクジラ                                   |  |  |
| 発見頭数      | 5群8頭<br>(1頭+1頭+シンガー+<br>エスコート付親子+親<br>子) |  |  |

|       | ①1頭        | ②1頭<br>(スイム!) | ③シンガー<br>(スイム!) | <ul><li>④エスコート付親子<br/>(スイム!!)</li></ul> | ⑤親子        |
|-------|------------|---------------|-----------------|-----------------------------------------|------------|
| 発見場所  | 江仁屋離れ 付近   | 与路島 南沖        | 須子茂離れ 南沖        | 与路島 南沖                                  | 須子茂離れ 北沖   |
| 発見時間  | 10:00頃     | 9:20頃         | 12:50頃          | 13:30頃                                  | 15:20頃     |
| アクション | ブロー        | ブロー           | ブロー             | ブロー                                     | ブロー        |
|       | フルークアップダイブ | フルークアップダイブ    | フルークアップダイブ      | フルークアップダイブ                              | フルークアップダイブ |
|       | ブリーチ       |               |                 | ペックスラップ                                 |            |
|       |            |               |                 | テールスラップ                                 |            |