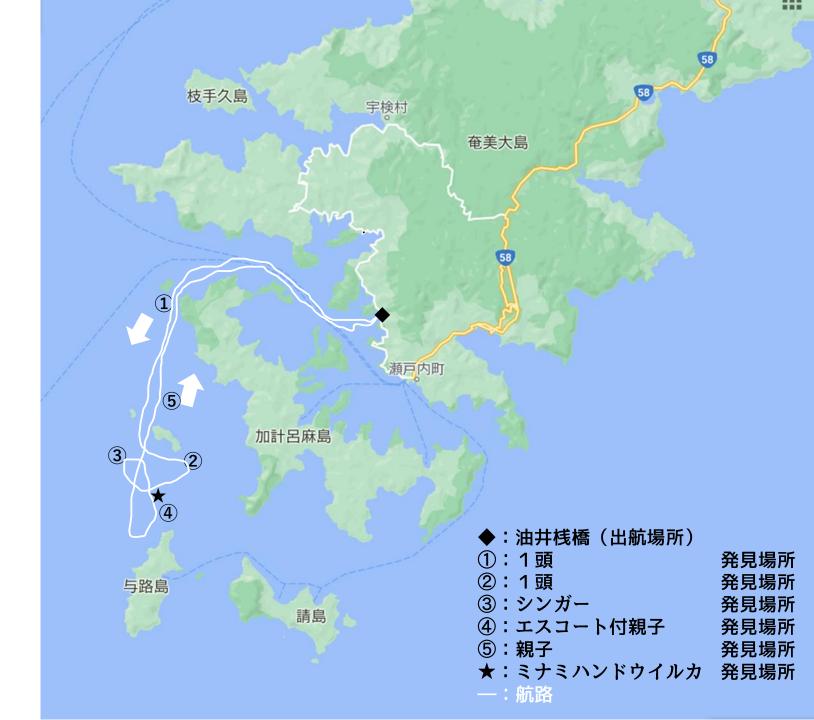

## **Whale Swim**

| 日付        | 2021年3月23日                               |  |  |
|-----------|------------------------------------------|--|--|
| 曜日        | 木曜日                                      |  |  |
| スタッフ      | 太田 健二郎 (おおた けんじろう)                       |  |  |
|           | 早樋 拓也<br>(はやひ たくや)                       |  |  |
| 天気        | 墨                                        |  |  |
| 気温 (℃)    | 15~18                                    |  |  |
| 水温(℃)     | 20                                       |  |  |
| 風 (m)     | 北 1~2                                    |  |  |
| 潮         | 若潮(9.6)                                  |  |  |
| ツアー時間     | 9:10~16:00                               |  |  |
| 航行距離 (km) | 84                                       |  |  |
| クジラの種類    | ザトウクジラ                                   |  |  |
| 発見頭数      | 5群8頭<br>(1頭+1頭+シンガー+<br>エスコート付親子+親<br>子) |  |  |

|       | ①1頭        | ②1頭<br>(スイム!) | ③シンガー<br>(スイム!) | <ul><li>④エスコート付親子<br/>(スイム!!)</li></ul> | ⑤親子        |
|-------|------------|---------------|-----------------|-----------------------------------------|------------|
| 発見場所  | 江仁屋離れ 付近   | 与路島 南沖        | 須子茂離れ 南沖        | 与路島 南沖                                  | 須子茂離れ 北沖   |
| 発見時間  | 10:00頃     | 9:20頃         | 12:50頃          | 13:30頃                                  | 15:20頃     |
| アクション | ブロー        | ブロー           | ブロー             | ブロー                                     | ブロー        |
|       | フルークアップダイブ | フルークアップダイブ    | フルークアップダイブ      | フルークアップダイブ                              | フルークアップダイブ |
|       | ブリーチ       |               |                 | ペックスラップ                                 |            |
|       |            |               |                 | テールスラップ                                 |            |

## **ジ**クジラMAP (\*\*) ~2021年3月23日~