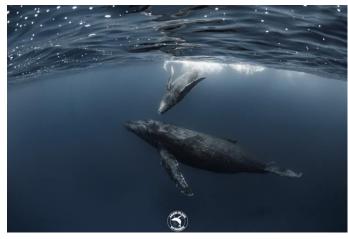

## **Whale Swim**

| 日付        | 2021年3月23日                               |  |  |
|-----------|------------------------------------------|--|--|
| 曜日        | 木曜日                                      |  |  |
| スタッフ      | 太田 健二郎 (おおた けんじろう)                       |  |  |
|           | 早樋 拓也<br>(はやひ たくや)                       |  |  |
| 天気        | 墨                                        |  |  |
| 気温 (℃)    | 15~18                                    |  |  |
| 水温(℃)     | 20                                       |  |  |
| 風 (m)     | 北 1~2                                    |  |  |
| 潮         | 若潮(9.6)                                  |  |  |
| ツアー時間     | 9:10~16:00                               |  |  |
| 航行距離 (km) | 84                                       |  |  |
| クジラの種類    | ザトウクジラ                                   |  |  |
| 発見頭数      | 5群8頭<br>(1頭+1頭+シンガー+<br>エスコート付親子+親<br>子) |  |  |

|       | ①1頭        | ②1頭<br>(スイム!) | ③シンガー<br>(スイム!) | <ul><li>④エスコート付親子<br/>(スイム!!)</li></ul> | ⑤親子        |
|-------|------------|---------------|-----------------|-----------------------------------------|------------|
| 発見場所  | 江仁屋離れ 付近   | 与路島 南沖        | 須子茂離れ 南沖        | 与路島 南沖                                  | 須子茂離れ 北沖   |
| 発見時間  | 10:00頃     | 9:20頃         | 12:50頃          | 13:30頃                                  | 15:20頃     |
| アクション | ブロー        | ブロー           | ブロー             | ブロー                                     | ブロー        |
|       | フルークアップダイブ | フルークアップダイブ    | フルークアップダイブ      | フルークアップダイブ                              | フルークアップダイブ |
|       | ブリーチ       |               |                 | ペックスラップ                                 |            |
|       |            |               |                 | テールスラップ                                 |            |