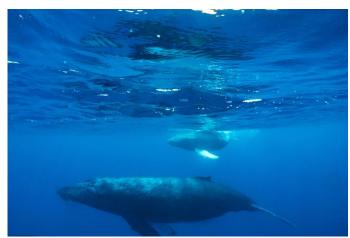

## **Whale Swim**

| 日付        | 2021年3月23日                               |  |  |
|-----------|------------------------------------------|--|--|
| 曜日        | 木曜日                                      |  |  |
| スタッフ      | 太田 健二郎 (おおた けんじろう)                       |  |  |
|           | 早樋 拓也<br>(はやひ たくや)                       |  |  |
| 天気        | 墨                                        |  |  |
| 気温 (℃)    | 15~18                                    |  |  |
| 水温(℃)     | 20                                       |  |  |
| 風 (m)     | 北 1~2                                    |  |  |
| 潮         | 若潮(9.6)                                  |  |  |
| ツアー時間     | 9:10~16:00                               |  |  |
| 航行距離 (km) | 84                                       |  |  |
| クジラの種類    | ザトウクジラ                                   |  |  |
| 発見頭数      | 5群8頭<br>(1頭+1頭+シンガー+<br>エスコート付親子+親<br>子) |  |  |

|       | ①1頭        | ②1頭<br>(スイム!) | ③シンガー<br>(スイム!) | <ul><li>④エスコート付親子<br/>(スイム!!)</li></ul> | ⑤親子        |
|-------|------------|---------------|-----------------|-----------------------------------------|------------|
| 発見場所  | 江仁屋離れ 付近   | 与路島 南沖        | 須子茂離れ 南沖        | 与路島 南沖                                  | 須子茂離れ 北沖   |
| 発見時間  | 10:00頃     | 9:20頃         | 12:50頃          | 13:30頃                                  | 15:20頃     |
| アクション | ブロー        | ブロー           | ブロー             | ブロー                                     | ブロー        |
|       | フルークアップダイブ | フルークアップダイブ    | フルークアップダイブ      | フルークアップダイブ                              | フルークアップダイブ |
|       | ブリーチ       |               |                 | ペックスラップ                                 |            |
|       |            |               |                 | テールスラップ                                 |            |