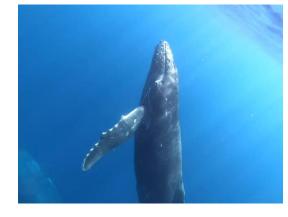

|         | ①エスコート付親子<br>(スイム!!) | ②4頭のヒートラン  | ③ペア<br>(ブロー確認) | ④1頭<br>(ブリーチ確認) | ⑤親子<br>(スイム!) |
|---------|----------------------|------------|----------------|-----------------|---------------|
| 発見場所    | 赤瀬 北沖                | 赤瀬 沖       | 曽津高崎 付近        | 枝手久島 北沖         | 曽津高崎 付近       |
| 発見時間    | 8:40頃                | 9:00頃      | 9:40頃          | 11:10頃          | 12:10頃        |
| 最後に見た場所 | 枝手久島 北沖              | 枝手久島 西沖    | -              | -               | 枝手久島 西沖       |
| 最後に見た時間 | 11:30頃               | 11:30頃     | -              | -               | 13:20頃        |
| アクション   | ブロー                  | ブロー        | ブロー            | ブリーチ            | ブロー           |
|         | フルークアップダイブ           | フルークアップダイブ |                |                 | フルークアップダイブ    |
|         |                      | ペックスラップ    |                |                 | 子供ブリーチ        |