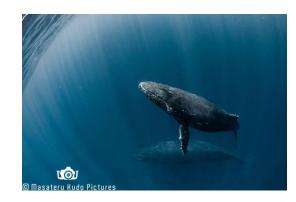

|         | ①エスコート付親子<br>(スイム!!) | ②4頭のヒートラン  | ③ペア<br>(ブロー確認) | ④1頭<br>(ブリーチ確認) | ⑤親子<br>(スイム!) |
|---------|----------------------|------------|----------------|-----------------|---------------|
| 発見場所    | 赤瀬 北沖                | 赤瀬 沖       | 曽津高崎 付近        | 枝手久島 北沖         | 曽津高崎 付近       |
| 発見時間    | 8:40頃                | 9:00頃      | 9:40頃          | 11:10頃          | 12:10頃        |
| 最後に見た場所 | 枝手久島 北沖              | 枝手久島 西沖    | -              | -               | 枝手久島 西沖       |
| 最後に見た時間 | 11:30頃               | 11:30頃     | -              | -               | 13:20頃        |
| アクション   | ブロー                  | ブロー        | ブロー            | ブリーチ            | ブロー           |
|         | フルークアップダイブ           | フルークアップダイブ |                |                 | フルークアップダイブ    |
|         |                      | ペックスラップ    |                |                 | 子供ブリーチ        |