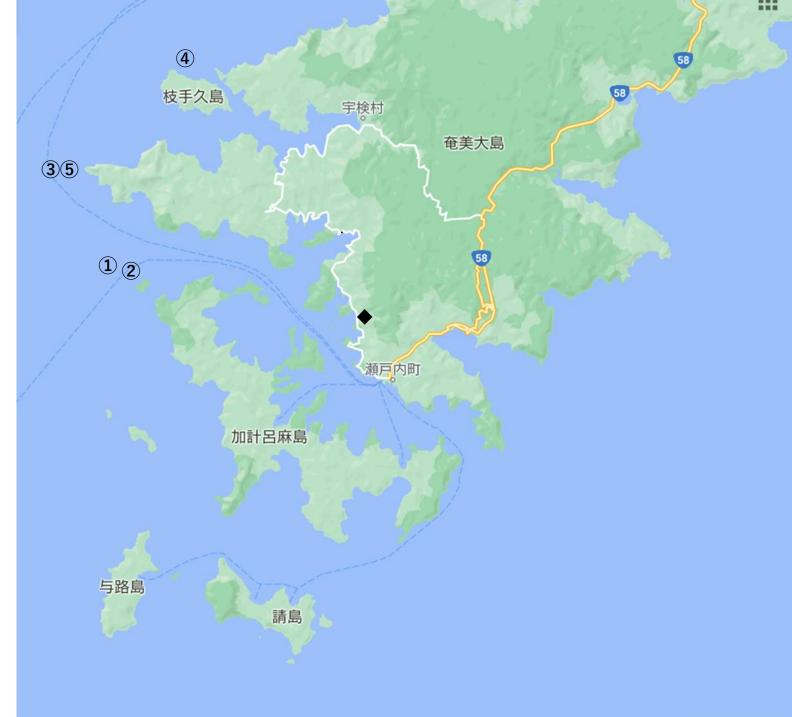

## **ウクジラMAP** (\*\*) ~2021年3月11日~

◆:油井桟橋

①:エスコート付親子 発見場所。②:4頭のヒートラン 発見場所。

③:ペア発見場所④:1頭発見場所

⑤:親子 発見場所