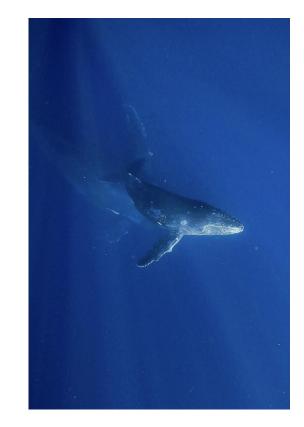

## **Whale Swim**

| 日付     | 2021年3月11日                                     |  |  |  |
|--------|------------------------------------------------|--|--|--|
| 曜日     | 木曜日                                            |  |  |  |
| スタッフ   | 太田 健二郎 (おおた けんじろう)                             |  |  |  |
|        | 早樋 拓也<br>(はやひ たくや)                             |  |  |  |
| 天気     | 晴                                              |  |  |  |
| 気温 (℃) | 16~21                                          |  |  |  |
| 水温(℃)  | 20                                             |  |  |  |
| 風 (m)  | 南東 1~5                                         |  |  |  |
| 潮      | 中潮(27.3)                                       |  |  |  |
| ツアー時間  | 8:00~14:00                                     |  |  |  |
| クジラの種類 | ザトウクジラ                                         |  |  |  |
| 発見頭数   | 5 群12頭<br>(エスコート付親子+4<br>頭のヒートラン+ペア+<br>1頭+親子) |  |  |  |

|         | ①エスコート付親子<br>(スイム!!) | ②4頭のヒートラン  | ③ペア<br>(ブロー確認) | ④1頭<br>(ブリーチ確認) | ⑤親子<br>(スイム!) |
|---------|----------------------|------------|----------------|-----------------|---------------|
| 発見場所    | 赤瀬 北沖                | 赤瀬 沖       | 曽津高崎 付近        | 枝手久島 北沖         | 曽津高崎 付近       |
| 発見時間    | 8:40頃                | 9:00頃      | 9:40頃          | 11:10頃          | 12:10頃        |
| 最後に見た場所 | 枝手久島 北沖              | 枝手久島 西沖    | -              | -               | 枝手久島 西沖       |
| 最後に見た時間 | 11:30頃               | 11:30頃     | -              | -               | 13:20頃        |
| アクション   | ブロー                  | ブロー        | ブロー            | ブリーチ            | ブロー           |
|         | フルークアップダイブ           | フルークアップダイブ |                |                 | フルークアップダイブ    |
|         |                      | ペックスラップ    |                |                 | 子供ブリーチ        |