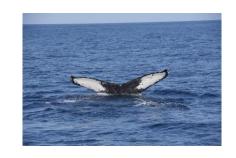

## **Whale Swim**

| 日付     | 2021年3月11日                                     |  |  |  |
|--------|------------------------------------------------|--|--|--|
| 曜日     | 木曜日                                            |  |  |  |
| スタッフ   | 太田 健二郎 (おおた けんじろう)                             |  |  |  |
|        | 早樋 拓也<br>(はやひ たくや)                             |  |  |  |
| 天気     | 晴                                              |  |  |  |
| 気温 (℃) | 16~21                                          |  |  |  |
| 水温(℃)  | 20                                             |  |  |  |
| 風 (m)  | 南東 1~5                                         |  |  |  |
| 潮      | 中潮(27.3)                                       |  |  |  |
| ツアー時間  | 8:00~14:00                                     |  |  |  |
| クジラの種類 | ザトウクジラ                                         |  |  |  |
| 発見頭数   | 5 群12頭<br>(エスコート付親子+4<br>頭のヒートラン+ペア+<br>1頭+親子) |  |  |  |

|         | ①エスコート付親子<br>(スイム!!) | ②4頭のヒートラン  | ③ペア<br>(ブロー確認) | ④1頭<br>(ブリーチ確認) | ⑤親子<br>(スイム!) |
|---------|----------------------|------------|----------------|-----------------|---------------|
| 発見場所    | 赤瀬 北沖                | 赤瀬 沖       | 曽津高崎 付近        | 枝手久島 北沖         | 曽津高崎 付近       |
| 発見時間    | 8:40頃                | 9:00頃      | 9:40頃          | 11:10頃          | 12:10頃        |
| 最後に見た場所 | 枝手久島 北沖              | 枝手久島 西沖    | -              | -               | 枝手久島 西沖       |
| 最後に見た時間 | 11:30頃               | 11:30頃     | -              | -               | 13:20頃        |
| アクション   | ブロー                  | ブロー        | ブロー            | ブリーチ            | ブロー           |
|         | フルークアップダイブ           | フルークアップダイブ |                |                 | フルークアップダイブ    |
|         |                      | ペックスラップ    |                |                 | 子供ブリーチ        |