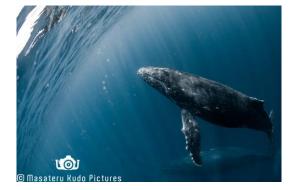

|         | ①エスコート付親子<br>(スイム!!) | ②4頭のヒートラン  | ③ペア<br>(ブロー確認) | ④1頭<br>(ブリーチ確認) | ⑤親子<br>(スイム!) |
|---------|----------------------|------------|----------------|-----------------|---------------|
| 発見場所    | 赤瀬 北沖                | 赤瀬 沖       | 曽津高崎 付近        | 枝手久島 北沖         | 曽津高崎 付近       |
| 発見時間    | 8:40頃                | 9:00頃      | 9:40頃          | 11:10頃          | 12:10頃        |
| 最後に見た場所 | 枝手久島 北沖              | 枝手久島 西沖    | -              | -               | 枝手久島 西沖       |
| 最後に見た時間 | 11:30頃               | 11:30頃     | -              | -               | 13:20頃        |
| アクション   | ブロー                  | ブロー        | ブロー            | ブリーチ            | ブロー           |
|         | フルークアップダイブ           | フルークアップダイブ |                |                 | フルークアップダイブ    |
|         |                      | ペックスラップ    |                |                 | 子供ブリーチ        |