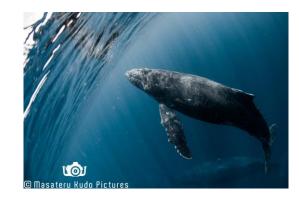

|         | ①エスコート付親子<br>(スイム!!) | ②4頭のヒートラン  | ③ペア<br>(ブロー確認) | ④1頭<br>(ブリーチ確認) | ⑤親子<br>(スイム!) |
|---------|----------------------|------------|----------------|-----------------|---------------|
| 発見場所    | 赤瀬 北沖                | 赤瀬 沖       | 曽津高崎 付近        | 枝手久島 北沖         | 曽津高崎 付近       |
| 発見時間    | 8:40頃                | 9:00頃      | 9:40頃          | 11:10頃          | 12:10頃        |
| 最後に見た場所 | 枝手久島 北沖              | 枝手久島 西沖    | -              | -               | 枝手久島 西沖       |
| 最後に見た時間 | 11:30頃               | 11:30頃     | -              | -               | 13:20頃        |
| アクション   | ブロー                  | ブロー        | ブロー            | ブリーチ            | ブロー           |
|         | フルークアップダイブ           | フルークアップダイブ |                |                 | フルークアップダイブ    |
|         |                      | ペックスラップ    |                |                 | 子供ブリーチ        |