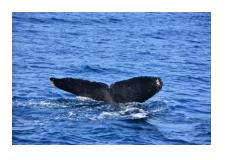

## **Whale Swim**

| 日付     | 2021年3月11日                                     |  |  |  |
|--------|------------------------------------------------|--|--|--|
| 曜日     | 木曜日                                            |  |  |  |
| スタッフ   | 太田 健二郎 (おおた けんじろう)                             |  |  |  |
|        | 早樋 拓也<br>(はやひ たくや)                             |  |  |  |
| 天気     | 晴                                              |  |  |  |
| 気温 (℃) | 16~21                                          |  |  |  |
| 水温(℃)  | 20                                             |  |  |  |
| 風 (m)  | 南東 1~5                                         |  |  |  |
| 潮      | 中潮(27.3)                                       |  |  |  |
| ツアー時間  | 8:00~14:00                                     |  |  |  |
| クジラの種類 | ザトウクジラ                                         |  |  |  |
| 発見頭数   | 5 群12頭<br>(エスコート付親子+4<br>頭のヒートラン+ペア+<br>1頭+親子) |  |  |  |

|         | ①エスコート付親子<br>(スイム!!) | ②4頭のヒートラン  | ③ペア<br>(ブロー確認) | ④1頭<br>(ブリーチ確認) | ⑤親子<br>(スイム!) |
|---------|----------------------|------------|----------------|-----------------|---------------|
| 発見場所    | 赤瀬 北沖                | 赤瀬 沖       | 曽津高崎 付近        | 枝手久島 北沖         | 曽津高崎 付近       |
| 発見時間    | 8:40頃                | 9:00頃      | 9:40頃          | 11:10頃          | 12:10頃        |
| 最後に見た場所 | 枝手久島 北沖              | 枝手久島 西沖    | -              | -               | 枝手久島 西沖       |
| 最後に見た時間 | 11:30頃               | 11:30頃     | -              | -               | 13:20頃        |
| アクション   | ブロー                  | ブロー        | ブロー            | ブリーチ            | ブロー           |
|         | フルークアップダイブ           | フルークアップダイブ |                |                 | フルークアップダイブ    |
|         |                      | ペックスラップ    |                |                 | 子供ブリーチ        |